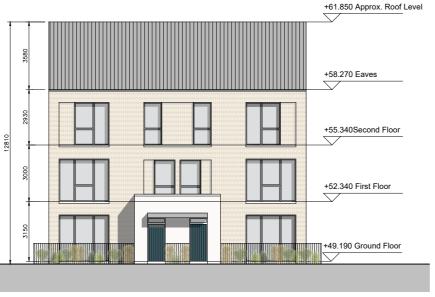

## DUPLEX BLOCK N SECOND FLOOR PLAN

DUPLEX BLOCK N FIRST FLOOR PLAN

**DUPLEX BLOCK N** FRONT ELEVATION

DUPLEX BLOCK N **REAR ELEVATION** 

DUPLEX BLOCK N SIDE ELEVATION (NORTH)

DUPLEX BLOCK N SIDE ELEVATION (SOUTH)

External Finishes:

Slate or clay/concrete tiles with solar thermal or photovoltaic panels subject to orientation and

Selected facing brick with render where indicated on drawings with precast / stone capping or pressed metal capping to parapets

Cladding to Upper Level: Dark metal / Dark fibre cement boarding where indicated on drawings.

Proprietary metal louvred doors with colour to

match windows/doors where indicated on

Aluminium framed window system

Gutters/downpipes:

uPVC or aluminium

drawings.

Projecting: Toughened glazing & stainless steel handrails on precast concrete or metal frame galvanized steel base and guarding/ railing.

Entrance Canopy: Pressed or standing seam metal on Timber