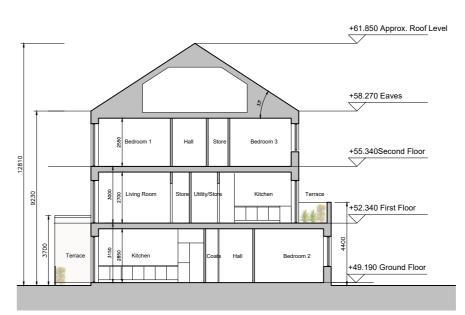

## DUPLEX BLOCK N SECOND FLOOR PLAN

DUPLEX BLOCK N FIRST FLOOR PLAN

**DUPLEX BLOCK N** FRONT ELEVATION

DUPLEX BLOCK N **REAR ELEVATION** 

DUPLEX BLOCK N SIDE ELEVATION (NORTH)

DUPLEX BLOCK N SIDE ELEVATION (SOUTH)

date inls 1830-SHD-D-14-300 Duplex Block N Floor Plans, Section & Elevations

1:200 A2 Development at Mooretown - Swords Phase 3

Gerard Gannon Properties

Planning SHD Stage 3

CONROY CROWE KELLY ARCHITECTS

65 MERRION SQUARE DUBLIN 2