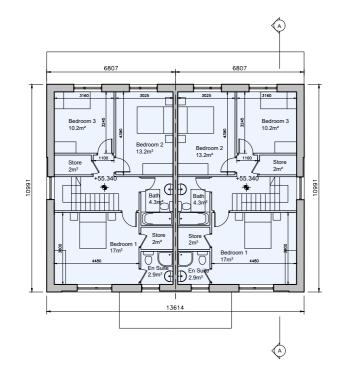

## DUPLEX BLOCK N SECOND FLOOR PLAN

DUPLEX BLOCK N FIRST FLOOR PLAN

**DUPLEX BLOCK N** FRONT ELEVATION

DUPLEX BLOCK N **REAR ELEVATION** 

DUPLEX BLOCK N SIDE ELEVATION (NORTH)

DUPLEX BLOCK N SIDE ELEVATION (SOUTH)

Note on Internal Floor Plans All noted room areas are gross. The proposed areas and aggregate areas comply with Sustainable Urban Housing: Design Standards for New Apartments Guidelines for Planning Authorities. (December 2020)

Where bedroom areas are noted they are exclusive of any built-in storage space.

Storage is generally provided off the hallway or kitchen, and is not provided within a bedroom. Furniture, fittings and fixtures shown on the plans