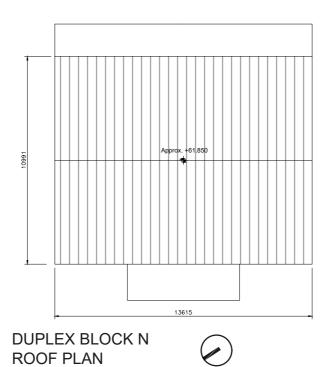

## DUPLEX BLOCK N SECOND FLOOR PLAN

DUPLEX BLOCK N FIRST FLOOR PLAN

**DUPLEX BLOCK N** FRONT ELEVATION

DUPLEX BLOCK N **REAR ELEVATION** 

DUPLEX BLOCK N SIDE ELEVATION (NORTH)

DUPLEX BLOCK N SIDE ELEVATION (SOUTH)

date inls 1830-SHD-D-14-300 Duplex Block N Floor Plans, Section & Elevations

1:200 A2 Development at Mooretown - Swords Phase 3

Gerard Gannon Properties

Planning SHD Stage 3

CONROY CROWE KELLY ARCHITECTS

65 MERRION SQUARE DUBLIN 2