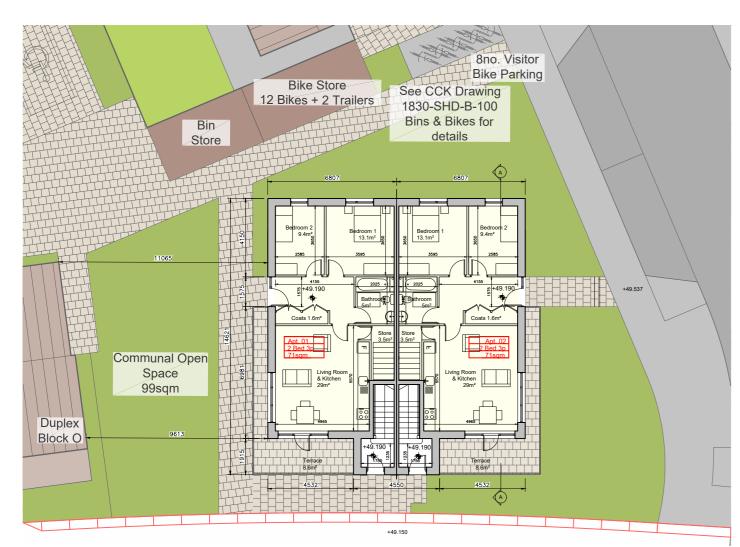

## DUPLEX BLOCK N SECOND FLOOR PLAN

DUPLEX BLOCK N FIRST FLOOR PLAN

**DUPLEX BLOCK N** FRONT ELEVATION

DUPLEX BLOCK N **REAR ELEVATION** 

DUPLEX BLOCK N SIDE ELEVATION (NORTH)

DUPLEX BLOCK N SIDE ELEVATION (SOUTH)

Note on Internal Floor Plans All noted room areas are gross. The proposed areas and aggregate areas comply with Sustainable Urban Housing: Design Standards for New Apartments Guidelines for Planning Authorities. (December 2020)

Where bedroom areas are noted they are exclusive of any built-in storage space.

Storage is generally provided off the hallway or kitchen, and is not provided within a bedroom. Furniture, fittings and fixtures shown on the plans