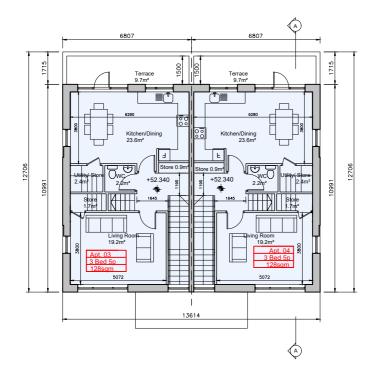

## DUPLEX BLOCK N SECOND FLOOR PLAN

DUPLEX BLOCK N FIRST FLOOR PLAN

**DUPLEX BLOCK N** FRONT ELEVATION

DUPLEX BLOCK N **REAR ELEVATION** 

DUPLEX BLOCK N SIDE ELEVATION (NORTH)

DUPLEX BLOCK N SIDE ELEVATION (SOUTH)

Note on Internal Floor Plans All noted room areas are gross. The proposed areas and aggregate areas comply with Sustainable Urban Housing: Design Standards for New Apartments Guidelines for Planning Authorities. (December 2020)

Where bedroom areas are noted they are exclusive of any built-in storage space.

Storage is generally provided off the hallway or kitchen, and is not provided within a bedroom. Furniture, fittings and fixtures shown on the plans