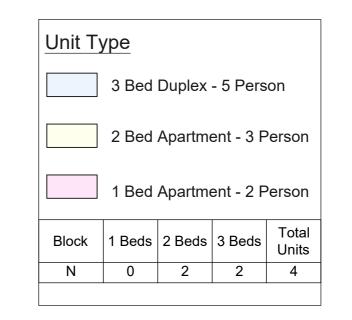

Note on Internal Floor Plans All noted room areas are gross. The proposed areas and aggregate areas comply with Sustainable Urban Housing: Design Standards for New Apartments Guidelines for Planning Authorities. (December 2020)